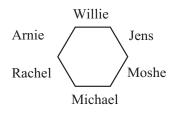

- a. Arnie, Jens, Moshe, Willie, Michael, and Rachel sat around a hexagonal table having a spelling bee.
  - 1) Rachel did not sit opposite Moshe.
  - 2) Rachel sat to the left of Michael.
  - 3) Jens sat to the right of Moshe.
  - 4) Arnie sat to the left of Rachel.

#### Page 14: Perplexing Puzzlers

a.

b.