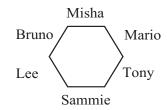

- b. Sammie, Lee, Bruno, Misha, Mario, and Tony sat around a hexagonal table playing "Fish."
  - 1) Sammie sat opposite Misha.
  - 2) Lee sat opposite Mario.
  - 3) Tony sat opposite Bruno.
  - 4) Misha did not sit next to either Lee or Tony.
  - 5) Mario sat to the left of Misha.

#### Page 14: Perplexing Puzzlers

a.

b.